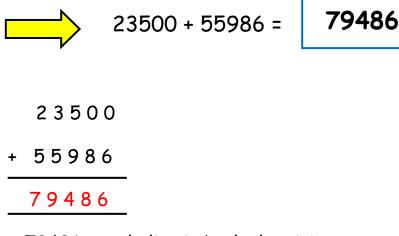

## <u>Example:</u>

There are 23,500 people living in city A and 55,985 people living in city B. What is the total number of people living in both the cities?

## Solution:

We will simply add the number of people living in both the cities to find the total number of people.

So, 79486 people live in both the cities.

"Please log in to www.letsshareknowledge.com for more worksheets"